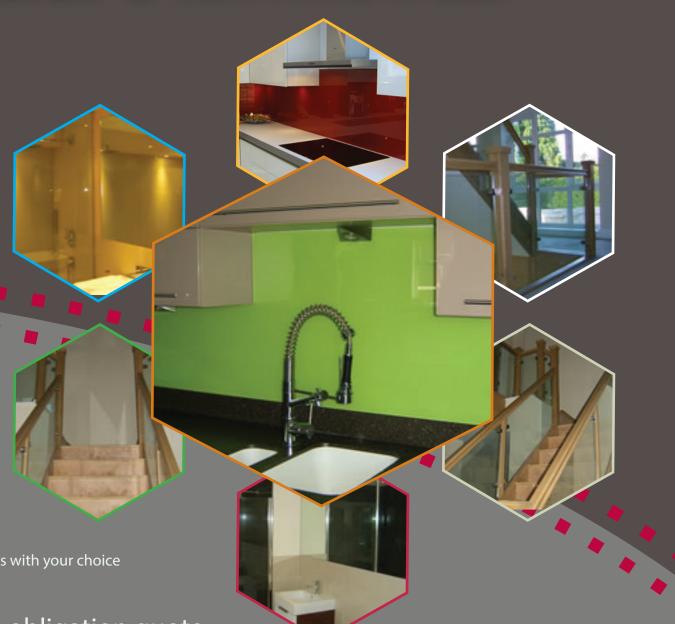

We can completely remodel your showers or bathroom to give them a classic, warm and sofisticated lookthat you will be proud of.

Eliminate that old worn out tile and discoloured grout problem. - Our splashbacks and mirrored walls are easy to keep clean and will not discolour but will remain bright and beutiful.

We will measure and fit your splashbacks or mirrored walls with your choice of colour and shape.

Contact us for a free no obligation quote